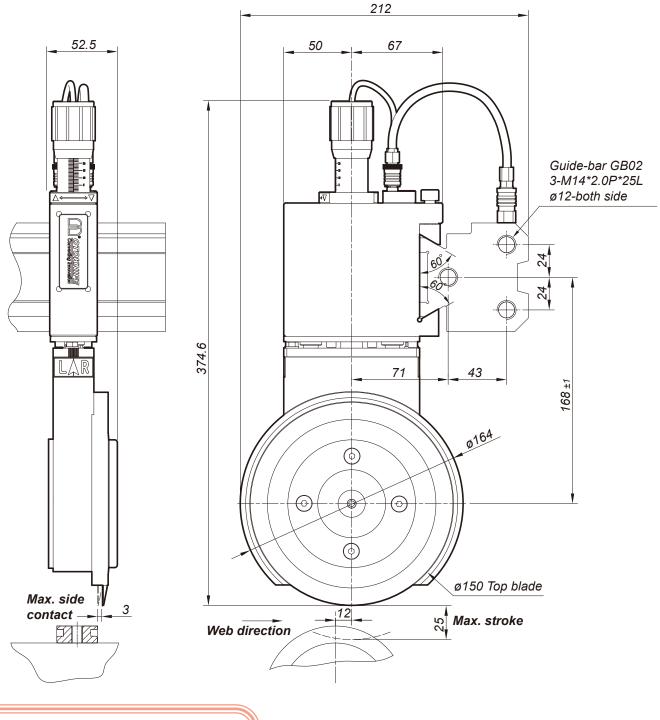

# Specification

- Min. slitting width: 53mm
- Max. slitting speed: 1000M/min (1)
- Down stroke range: 0~25mm
- Side contact range: 0~3mm
- Top blade dia.: ø150mm
- Guide-bar : GB01/GB02/GB04

(1) Max slitting speed depends on different material and the condition will be changed.

### **Different Web Path**

Easily changeable cant angle can is for different web path direction application, in order to obtain better slitting effect corrcet cant angle setup is very important!!

# Knife-holder direction arrange

Path A

Path B

# Cant angle adjust

For different web path application now is more easily to adjust. Unscrew angle plate and rotate bottom knifeholder for different web path direction and to get better efficiency result.

Path B

Web direction

Web

direction

### Depth adjust

Using depth adjust screw can easily control down stroke overlap distance between top and bottom blade, it is helpful for overlap compensation when blade wear.

#### Individual valve control

More convenient for down stroke and side contact individual valve control, it can be operation under automatic action or separate when arrange position.

#### Internal air flow control

Patent design with internal air flow control, you can directly connect air source without air throttle valve and never worry too much air flow to damage blade!!

#### Side contact limit

Behind the bottom knife-holder have three screws can be adjust side contact stroke, proper side stroke setting will extend blade life time and getting better slitting edge.