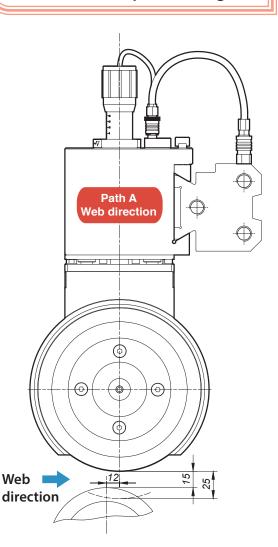

### **Different Web Path**

Easily changeable cant angle can is for different web path direction application, in order to obtain better slitting effect corrcet cant angle setup is very important!!

# Knife-holder direction arrange

Path A

Path B

Path B

Web direction

Web

direction