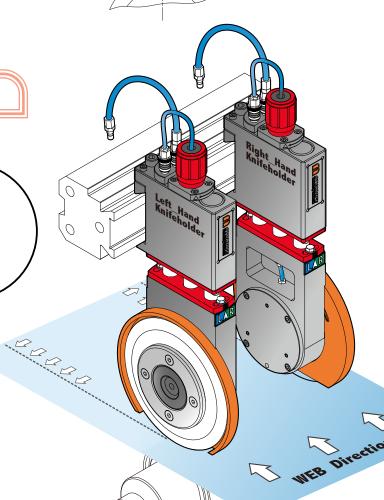

# Knife-holder direction arrange

Path A

Path B

Path B

Web direction

Web

direction