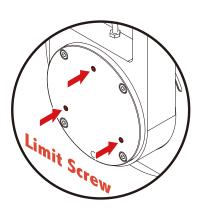

#### Side contact limit

Behind the bottom knife-holder have three screws can be adjust side contact stroke, proper side stroke setting will extend blade life time and getting better slitting edge.