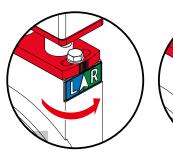

### **Different Web Path**

Easily changeable cant angle can is for different web path direction application, in order to obtain better slitting effect corrcet cant angle setup is very important!!

# Cant angle adjust

For different web path application now is more easily to adjust. Unscrew angle plate and rotate bottom knifeholder for different web path direction and to get better efficiency result.