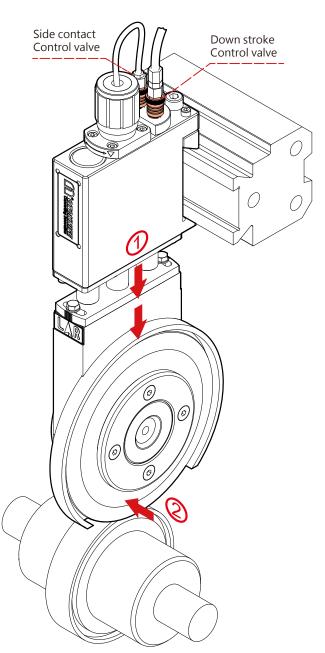

#### Individual valve control

More convenient for down stroke and side contact individual valve control, it can be operation under automatic action or separate when arrange position.

#### Internal air flow control

Patent design with internal air flow control, you can directly connect air source without air throttle valve and never worry too much air flow to damage blade!!