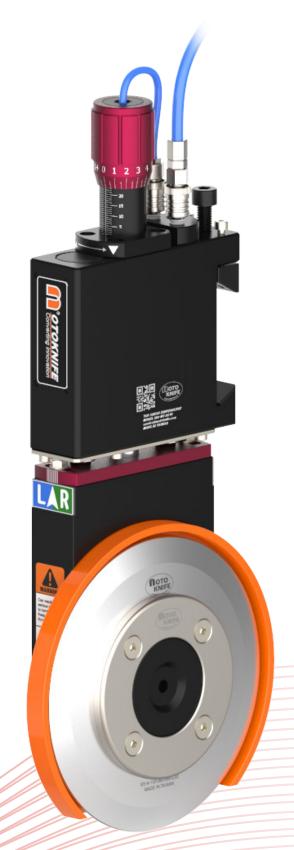

# Heavyduty Type

# Pneumatic Shear Knifeholder

# MT-A610

has a unique patent design with three cylinders and robust knife-holder to offer stable down force. Easy operation, this model including two stage action, down stroke and side stroke can be controlled by individual valves or continuous movement. Built in self-flow control is ideal for reducing the downward rate of knife-holder prevents blade damage when improper operation. New micro depth adjustment enhances control overlap distance, accuracy up to 0.05mm. Adjustable cant angle provide wide a range of different web direction application.