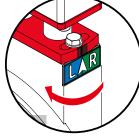

### **Different Web Path**

Easily changeable cant angle can is for different web path direction application, in order to obtain better slitting effect corrcet cant angle setup is very important!!

# Cant angle adjust

For different web path application now is more easily to adjust. Unscrew angle plate and rotate bottom knifeholder for different web path direction and to get better efficiency result.