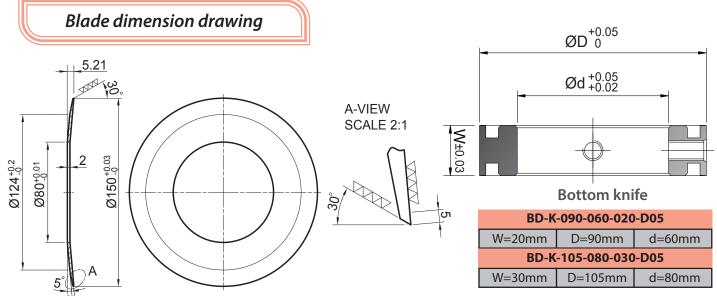

# Specification

- Min. slitting width: 53mm
- Max. slitting speed: 1000M/min (1)
- Down stroke range: 0~25mm
- Side contact range: 0~3mm
- Top blade dia.: ø150mm
- Guide-bar : GB01/GB02/GB04

(1) Max slitting speed depends on different material and the condition will be changed.